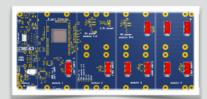

# Raspberry Pi based massive parallel computing platform

- the modular motherboard can also be used as a platform for a massive parallel computing
- · low cost system for education and research
- 4 Raspberry Pi compute modules on one board with 10/100 5 port Ethernet switch
- up to 64 RPi-CM in 19" 1RU rack
- · up to 3072 RPi-CM in server cabinet