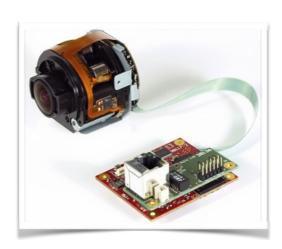

# H.264 encoder for thermal camera

High resolution thermal camera mit integrated H.264 encoder.

0000

- camera: Xenics XTM-640 (http://www.xenics.com/en/xtm-640)
- · resolution: 640x480 50fps
- integrated converter to LVDS (38129) and E10 H.264 video encoder (38117-2)
- RTSP live streaming (Wifi optional)
- · compact and low cost

00000000

00/00000

00 0000 00

• status: prototype fully functional - please request a sample

The custom LVDS adapter to the XTM-640 is mounted on the back of the camera. It connects to the E10 LVDS encoder.