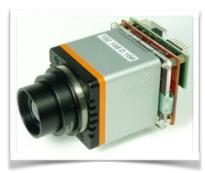

# H.264 encoder for thermal camera

High resolution thermal camera mit integrated H.264 encoder.

0000

- camera: Xenics XTM-640 (http://www.xenics.com/en/xtm-640)
- · resolution: 640x480 50fps
- integrated converter to LVDS (38129) and E10 H.264 video encoder (38117-2)
- RTSP live streaming (Wifi optional)
- · compact and low cost

00000000

00/00000

00 0000 00

• status: prototype fully functional - please request a sample

The custom LVDS adapter to the XTM-640 is mounted on the back of the camera. It connects to the E10 LVDS encoder.