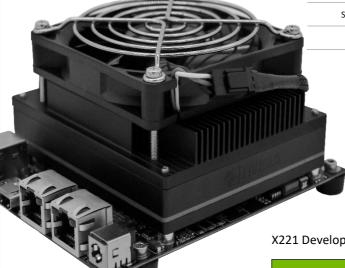

Photo shows prototype heatsink – production version in late Jan 2022

## X221 Development Systems

Each system includes

X221 carrier board

compute module (AGX Xavier)

128GB Transcend NVME M.2 SSD (PCIe x4)

12V 60W power supply (FSP060-DHAN3)

EU, US or UK power cable optional

custom designed heatsink and standard fan (80x80mm)