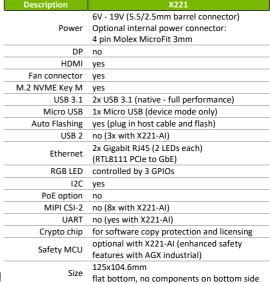

X221

# **Boot from SSD with NVIDIA Jetson AGX Xavier**

### X221 development systems

These systems let you dive into AI with ease. They allow you to explore AI applications like people detection, face masking and more. The full suite of NVIDIA SDKs may be installed. At your choice these systems can be equipped with the entire family of NVIDIA compute modules in the AGX Xavier form factor.

The X221 features an industrial strength design and is commercially deployable in any volume.

#### Features

- 128 GB SSD with large boot partition for Linux, Jetpack
   4.x, SDKs (VisionWorks, DeepStream and more)
- requires Linux host PC and Internet connection to initially flash the system and install the software
- a large variety of addon modules available from Auvidea
- industrial strength design

## X221 Development Systems

Each system includes

X221 carrier board

compute module (AGX Xavier)

128GB Transcend NVME M.2 SSD (PCIe x4)

12V 60W power supply (FSP060-DHAN3)

EU, US or UK power cable optional

custom designed heatsink and standard fan (80x80mm)

| SKU              | Kit                  | Compute<br>module | SSD   |
|------------------|----------------------|-------------------|-------|
| 70881-32-128     | X221-AGX32-128GB     | AGX 32GB          | 128GB |
| 70881-AI-32-128  | X221-AI-AGX32-128GB  | AGX 32GB          | 128GB |
| 70881-64-128     | X221-AGX64-128GB     | AGX64GB           | 128GB |
| 70881-AI-64-128  | X221-AI-AGX64-128GB  | AGX64GB           | 128GB |
| 70881-i32-128    | X221-AGXi32-128GB    | AGX32GB           | 128GB |
| 70881-AI-i32-128 | X221-AI-AGXi32-128GB | AGX32GB           | 128GB |

# Optional\*

- fully populated variants available
- addon boards for more USB and Ethernet ports
- IMU
- board EEPROM
- extension port for PCIe x4/x1/USB/UART/I2C/GPIO
- LM823 WIFI modules (up to 2)
- 4-8 CSI-2 interfaces on extension port
- micro SD/UFS card
- RTC battery (rechargeable)
- over current protection
- UPS option for graceful power down
- on board MCU for watchdog and remote power cycle (LTE)

\*available with fully populated X221-Al version

DVIDIA. ELITE PARTNER

Specifications subject to change without notice.

All trademarks are property of their respective holder
Copyright 2022 Auvidea GmbH

www.auvidea.com sales@auvidea.com